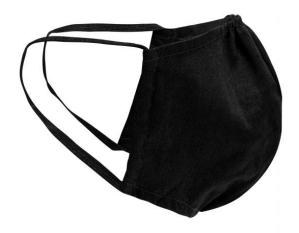

## Reusable, double-layer mouth-nose mask

100% cotton

Elastic rubber band for a good fit

Washable at 60 °

Dimensions approx: 13 x 22 cm

No medical device, no personal protective equipment (PPE) Exclusively for private and non-medical applications