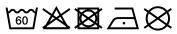

100% cotton single jersey, Two-ply Elastic band for a good fit Washable at 60°C Measurements: approx. 17 cm x 8 cm Neither a medical product nor a personal protective equipment (PPE) Exclusively for private, not for medical use MADE IN GERMANY

Care instructions:

Available colours

|                            | one size |
|----------------------------|----------|
| Weight in g                | 7 g      |
| VPE                        | 10/100   |
| (Pcs. per inner packaging  |          |
| / pcs. per outer packaging |          |