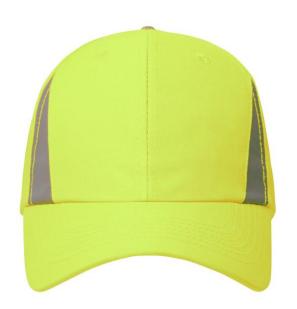

# 6 panel cap with reflective elements (without protective function/no PPE)

4 embroidered ventilation holes

6 decorative stitching lines on the peak

Reflective insets on the panels (without protective function/no PPE)

Laminated front panels

Hook and loop fastener

**Fabric:** Outer fabric: 100% polyester

Country of origin: Volksrepublik China

Customs tariff number: 65050030