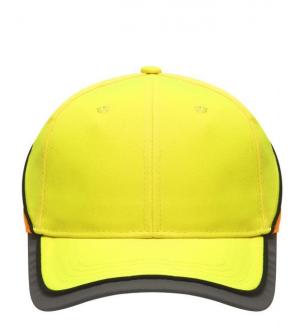

## Functional 6 panel cap in loud neon colours

2 embroidered ventilation holes 4 stitching lines on the peak Contrasting piping around the cap Laminated front panels Padded satin sweat band

Reflective hook and loop fastener and border around the peak (without protective function/no PPE)

**Fabric:** Outer fabric: 100% polyamide

Country of origin: Volksrepublik China

Customs tariff number: 65050030

# Available colours

neon-orange/neon-yellow (1505C, 809C) neon-yellow/neon-orange (809C, 804C)