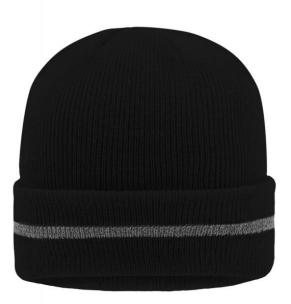

Classic knitted beanie with a reflective stripe on the brim (without protective function/no PPE)

Twin-layer knitting

| Fabric:                | Outer fabric: 100% polyacrylic |
|------------------------|--------------------------------|
| Country of origin:     | Volksrepublik China            |
| Customs tariff number: | 65050090                       |

## Available colours

black/silver (blackC, 427U) navy/silver (296C, 429C)

bright-orange/silver (805M, 421EC)

bright-yellow/silver (809M, 421EC)