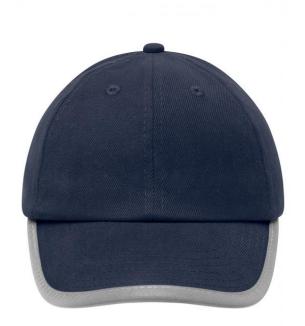

# Original 6 panel cap with reflective border around the peak (without protective function/no PPE)

6 embroidered ventilation holes

6 decorative stitching lines on the peak

Low profile

Matching children's cap ref. MB6193

Reflective hook and loop fastener (without protective function/no PPE)

**Fabric:** Outer fabric (250 g/m²): 100%

cotton

Country of origin: Volksrepublik China

Customs tariff number: 65050030

## 6 Panel

Division of cap into 6 segments. Advantage: One of the most popular cap shapes in Europe

Stand: 02.06.2024 - 05:04:22