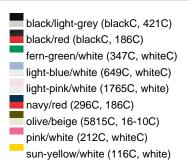

## Sandwich cap in a multitude of colour combinations

6 embroidered ventilation holes 6 decorative stitching lines on the peak Front panels laminated Lined satin sweatband Clip fastener with brass buckle and embroidered eyelet Super heavy brushed cotton

Fabric: Outer fabric (350 g/m²): 100%

cotton

Country of origin: Volksrepublik China

Customs tariff number: 65050030

## Care instructions:



## Available colours

|                            | one size |
|----------------------------|----------|
| Weight in g                | 84 g     |
| VPE                        | 24/144   |
| (Pcs. per inner packaging  |          |
| / pcs. per outer packaging |          |

# Available colours









# **OEKO-TEX® Stoff**

The fabric of this article has been tested for harmful substances and certified acc. to STANDARD 100 by OEKO-TEX®



# 6 Panel

Division of cap into 6 segments. Advantage: One of the most popular cap shapes in Europe

Stand: 29.05.2024 - 03:37:44