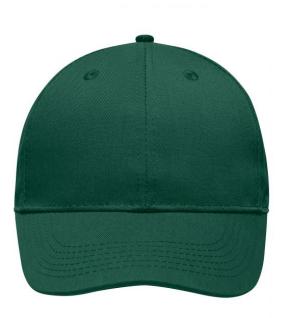

## High-quality 6 panel cap

Durable, hard-wearing mixed material 6 embroidered ventilation holes 6 decorative stitching lines on the peak Laminated front panels Pleasant to wear due to padded sweatband Clip fastener in mat silver with metal eyelet

## 6 Panel

Division of cap into 6 segments. Advantage: One of the most popular cap shapes in Europe