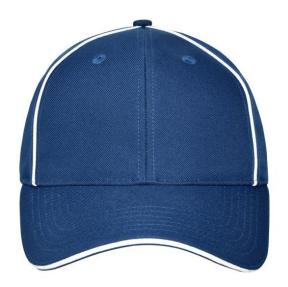

# High-quality 6 panel cap with reflective elements (without protective function/no PPE)

Recycled polyester

6 embroidered ventilation holes

6 decorative stitching lines on the peak

Laminated front panels

Pleasant to wear thanks to padded sweatband

Clip adjuster in mat silver with metal eyelet

**Fabric:** Outer fabric (205 g/m²): 100%

polyester (recycled)

Country of origin: Volksrepublik China

Customs tariff number: 65050030

# 6 Panel

Division of cap into 6 segments. Advantage: One of the most popular cap shapes in Europe

Stand: 03.06.2024 - 03:35:44