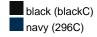

# Available colours

|                            | one size |
|----------------------------|----------|
| Weight in g                | 74 g     |
| VPE                        | 24/144   |
| (Pcs. per inner packaging  |          |
| / pcs. per outer packaging |          |

# Available colours

Recycled Polyester
PET bottles are recycled to create a new fashion. Plastic bottles are crushed, melted down and spun to yarn again, which is sometimes completely integrated into the production.