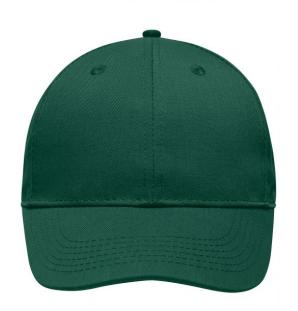

# High-quality 6 panel cap

Durable, hard-wearing mixed material 6 embroidered ventilation holes 6 decorative stitching lines on the peak Laminated front panels Pleasant to wear due to padded sweatband Clip fastener in mat silver with metal eyelet

# 6 Panel

Division of cap into 6 segments. Advantage: One of the most popular cap shapes in Europe

Stand: 02.06.2024 - 10:37:39