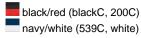

Available colours

anthracite/white (532C, white) dark-grey/navy (424C, 539C) olive/red (7497C, 200C)

black/dark-grey (blackC, 424C) khaki/dark-green (7502C, 3305C)

**OEKO-TEX® Stoff** 

The fabric of this article has been tested for harmful substances and certified acc. to STANDARD 100 by OEKO-TEX®