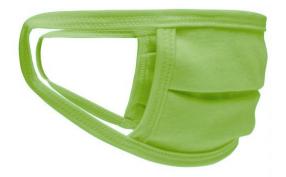

## Re-usable mask

100% cotton single jersey, Two-ply Elastic band for a good fit Washable at 60°C Measurements: approx. 17 cm x 8 cm

Neither a medical product nor a personal protective equipment (PPE)

Exclusively for private, not for medical use