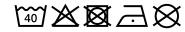

# **MB101 X-Tube Polyester**





## Multi-functional tube that can be worn in 12 different ways

Measurements approx. 25 x 40 cm MADE IN GERMANY

**Fabric:** Outer fabric (125 g/m²): 95%

polyester, 5% elastane

Country of origin: Deutschland

Customs tariff number: 61171000

### Care instructions:



### Available colours

|                            | one size |
|----------------------------|----------|
| Weight in g                | 35 g     |
| VPE                        | 10/500   |
| (Pcs. per inner packaging  |          |
| / pcs. per outer packaging |          |

| Measurements in cm | one size |
|--------------------|----------|
| Length             | 40,00 cm |
| Width              | 25,00 cm |

### Available colours

white (white)

Stand: 31.10.2024 - 23:50:39