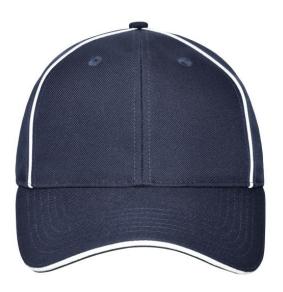

## High-quality 6 panel cap with reflective elements (without protective function/no PPE)

Recycled polyester 6 embroidered ventilation holes 6 decorative stitching lines on the peak Laminated front panels Pleasant to wear thanks to padded sweatband Clip adjuster in mat silver with metal eyelet

## 6 Panel

Division of cap into 6 segments. Advantage: One of the most popular cap shapes in Europe

Stand: 29.05.2024 - 05:56:31