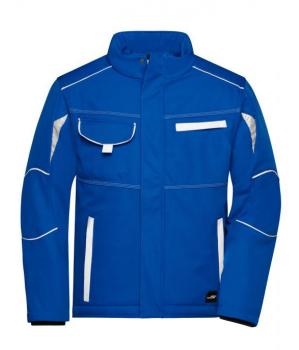

# JN853 Workwear Softshell Padded Jacket - COLOR -

# Functional softshell jacket with warm inner lining

Sturdy, durable softshell

Wind- and water-repellent (2,000 mm water column)

Breathable and permeable to water vapour (2,000 g/m²/24h)

Stand-up collar on the inside with soft fleece

Ergonomically shaped sleeves, extended back

Warm, elastic inside cuffs

Full-length under-panel zip with storm flap and chin cup

Zipped side pockets, breast pocket and inner pocket

Breast pocket with flap, mobile phone pocket inside

Reflective details (without protective function/no PPE) on sleeve and at

the back

Zip for decoration at the back

Buttons and zips: In order to avoid the product in hand being damaged,

all the buttons and zips are concealed