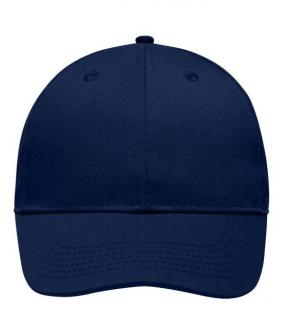

## High-quality 6 panel cap

Durable, hard-wearing mixed material 6 embroidered ventilation holes 6 decorative stitching lines on the peak Laminated front panels Pleasant to wear due to padded sweatband Clip fastener in mat silver with metal eyelet

## 6 Panel

Division of cap into 6 segments. Advantage: One of the most popular cap shapes in Europe