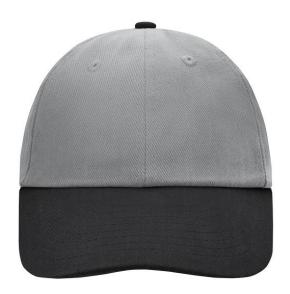

# Classic allround cap in many colour combinations

6 embroidered ventilation holes 8 decorative stitching lines on the peak

Low-profile

Padded satin sweatband

Matching children's cap ref. MB7010

Colour black also available in headsize 60 cm