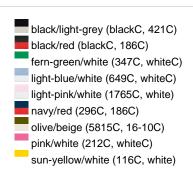

### Sandwich cap in a multitude of colour combinations

6 embroidered ventilation holes 6 decorative stitching lines on the peak Front panels laminated Lined satin sweatband Clip fastener with brass buckle and embroidered eyelet

Super heavy brushed cotton

**Fabric:** Outer fabric (350 g/m²): 100%

cotton

Country of origin: Volksrepublik China

Customs tariff number: 65050030

### Care instructions:



## Available colours

|                            | one size |
|----------------------------|----------|
| Weight in g                | 84 g     |
| VPE                        | 24/144   |
| (Pcs. per inner packaging  |          |
| / pcs. per outer packaging |          |

### Available colours









# **OEKO-TEX® Stoff**

The fabric of this article has been tested for harmful substances and certified acc. to STANDARD 100 by OEKO-



# 6 Panel

Division of cap into 6 segments. Advantage: One of the most popular cap shapes in Europe

Stand: 01.06.2024 - 13:26:18