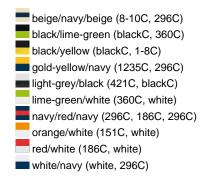

### Sandwich cap in a multitude of colour combinations

6 embroidered ventilation holes 6 decorative stitching lines on the peak Front panels laminated Lined satin sweatband Clip fastener with brass buckle and embroidered eyelet

Super heavy brushed cotton

**Fabric:** Outer fabric (350 g/m²): 100%

cotton

Country of origin: Volksrepublik China

Customs tariff number: 65050030

### Care instructions:



## Available colours

|                            | one size |
|----------------------------|----------|
| Weight in g                | 84 g     |
| VPE                        | 24/144   |
| (Pcs. per inner packaging  |          |
| / pcs. per outer packaging |          |

### Available colours









# **OEKO-TEX® Stoff**

The fabric of this article has been tested for harmful substances and certified acc. to STANDARD 100 by OEKO-



# 6 Panel

Division of cap into 6 segments. Advantage: One of the most popular cap shapes in Europe

Stand: 01.06.2024 - 13:26:18