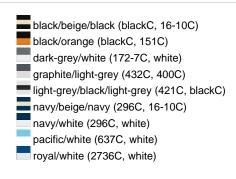

### Sandwich cap in a multitude of colour combinations

6 embroidered ventilation holes 6 decorative stitching lines on the peak Front panels laminated Lined satin sweatband Clip fastener with brass buckle and embroidered eyelet

Super heavy brushed cotton

**Fabric:** Outer fabric (350 g/m²): 100%

cotton

Country of origin: Volksrepublik China

Customs tariff number: 65050030

### Care instructions:



## Available colours

|                            | one size |
|----------------------------|----------|
| Weight in g                | 84 g     |
| VPE                        | 24/144   |
| (Pcs. per inner packaging  |          |
| / pcs. per outer packaging |          |

### Available colours









# **OEKO-TEX® Stoff**

The fabric of this article has been tested for harmful substances and certified acc. to STANDARD 100 by OEKO-



# 6 Panel

Division of cap into 6 segments. Advantage: One of the most popular cap shapes in Europe

Stand: 01.06.2024 - 13:26:18