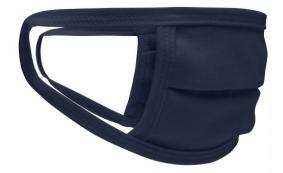

## Re-usable mask

100% cotton single jersey, Two-ply Elastic band for a good fit Washable at 60°C

Measurements: approx. 17 cm x 8 cm

Neither a medical product nor a personal protective equipment (PPE) Exclusively for private, not for medical use