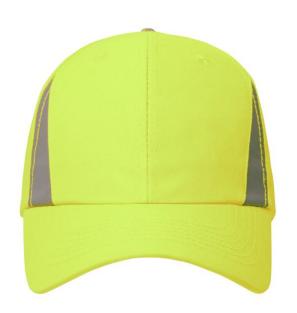

# 6 panel cap with reflective elements (without protective function/no PPE)

4 embroidered ventilation holes

6 decorative stitching lines on the peak

Reflective insets on the panels (without protective function/no PPE)

Laminated front panels Hook and loop fastener

**Fabric:** Outer fabric: 100% polyester

Country of origin: Volksrepublik China

Customs tariff number: 65050030

# 6 Panel

Division of cap into 6 segments. Advantage: One of the most popular cap shapes in Europe

Stand: 02.06.2024 - 09:00:14