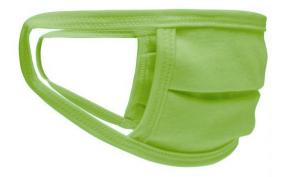

# MB113 Face-Mask Kids

### Re-usable mask

100% cotton single jersey, Two-ply Elastic band for a good fit Washable at 60°C Measurements: approx. 17 cm x 8 cm

Neither a medical product nor a personal protective equipment (PPE)

Exclusively for private, not for medical use