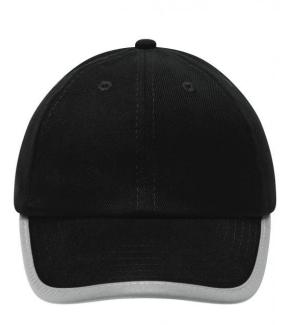

Original 6 panel cap with reflective border around the peak (without protective function/no PPE)

6 embroidered ventilation holes 6 decorative stitching lines on the peak Low profile Matching children's cap ref. MB6193 Reflective hook and loop fastener (without protective function/no PPE)