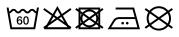

## Re-usable, two ply mouth-and-nose mask

Outside: 100% polyester, inside: 100% cotton Elastic band for a good fit Washable at 60°C Measurements: approx. 15,5 x 24 cm Neither a medical product nor a personal protective equipment (PPE) Exclusively for private, not for medical use

Care instructions:

Available colours

|                            | one size |
|----------------------------|----------|
| Weight in g                | 62 g     |
| VPE                        | 1/20     |
| (Pcs. per inner packaging  |          |
| / pcs. per outer packaging |          |