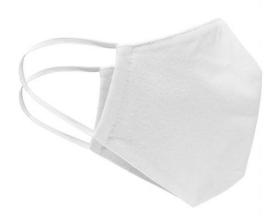

## Re-usable, two ply mouth-and-nose mask

Outside: 100% polyester, inside: 100% cotton

Elastic band for a good fit

Washable at 60°C

Measurements: approx. 15,5 x 24 cm

Neither a medical product nor a personal protective equipment (PPE)

Exclusively for private, not for medical use

**Fabric:** Outer fabric: 100% polyester

Outer fabric 2: 100% cotton

Country of origin: Slowakei

Customs tariff number: 63079095

## Available colours

white (white)

Stand: 01.06.2024 - 23:48:20