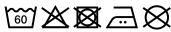

## Care instructions:

## Re-usable, two ply mouth-and-nose mask

Outside: 100% polyester, inside: 100% cotton

Elastic band for a good fit

Washable at 60°C

Measurements: approx. 15,5 x 24 cm

Neither a medical product nor a personal protective equipment (PPE)