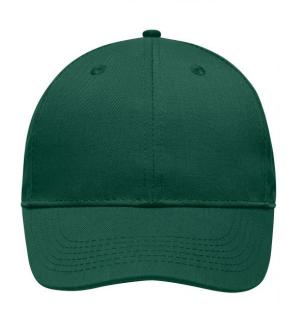

# High-quality 6 panel cap

Durable, hard-wearing mixed material 6 embroidered ventilation holes 6 decorative stitching lines on the peak Laminated front panels Pleasant to wear due to padded sweatband Clip fastener in mat silver with metal eyelet

# 6 Panel

Division of cap into 6 segments. Advantage: One of the most popular cap shapes in Europe

Stand: 01.11.2024 - 00:45:01