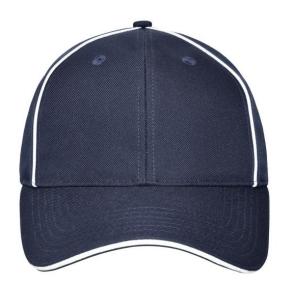

# High-quality 6 panel cap with reflective elements (without protective function/no PPE)

Recycled polyester

6 embroidered ventilation holes

6 decorative stitching lines on the peak

Laminated front panels

Pleasant to wear thanks to padded sweatband

Clip adjuster in mat silver with metal eyelet

**Fabric:** Outer fabric (205 g/m²): 100%

polyester (recycled)

Country of origin: Volksrepublik China

Customs tariff number: 65050030