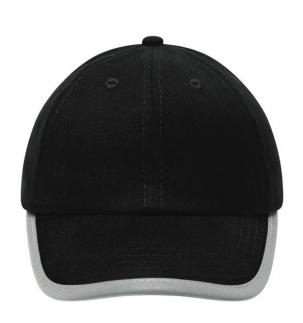

# Original 6 panel cap with reflective border around the peak (without protective function/no PPE)

6 embroidered ventilation holes

6 decorative stitching lines on the peak

Low profile

Matching children's cap ref. MB6193

Reflective hook and loop fastener (without protective function/no PPE)

**Fabric:** Outer fabric (250 g/m²): 100%

cotton

Country of origin: Volksrepublik China

Customs tariff number: 65050030

## 6 Panel

Division of cap into 6 segments. Advantage: One of the most popular cap shapes in Europe

Stand: 20.05.2024 - 23:20:39