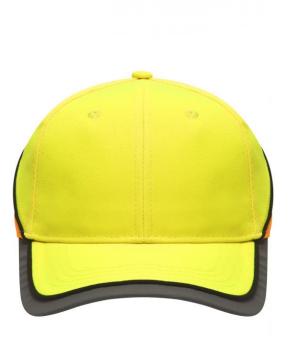

## Functional 6 panel cap in loud neon colours

2 embroidered ventilation holes 4 stitching lines on the peak Contrasting piping around the cap Laminated front panels Padded satin sweat band Reflective hook and loop fastener and border around the peak (without protective function/no PPE)

Available colours

neon-orange/neon-yellow (1505C, 809C)

neon-yellow/neon-orange (809C, 804C)

Features

6 Panel Division of cap into 6 segments. Advantage: One of the most popular cap shapes in Europe

Stand: 20.05.2024 - 21:37:12