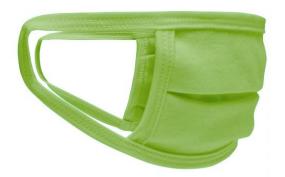

## MB113 Face-Mask Kids

### Re-usable mask

100% cotton single jersey, Two-ply Elastic band for a good fit Washable at 60°C

Measurements: approx. 17 cm x 8 cm

Neither a medical product nor a personal protective equipment (PPE)

Exclusively for private, not for medical use