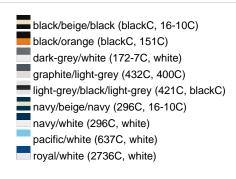

### Sandwich cap in a multitude of colour combinations

6 embroidered ventilation holes 6 decorative stitching lines on the peak Front panels laminated Lined satin sweatband Clip fastener with brass buckle and embroidered eyelet

Super heavy brushed cotton

**Fabric:** Outer fabric (350 g/m²): 100%

cotton

Country of origin: Volksrepublik China

Customs tariff number: 65050030

### Care instructions:



## Available colours

|                            | one size |
|----------------------------|----------|
| Weight in g                | 84 g     |
| VPE                        | 24/144   |
| (Pcs. per inner packaging  |          |
| / pcs. per outer packaging |          |

### Available colours









# **OEKO-TEX® Stoff**

The fabric of this article has been tested for harmful substances and certified acc. to STANDARD 100 by OEKO-TEX®



# 6 Panel

Division of cap into 6 segments. Advantage: One of the most popular cap shapes in Europe

Stand: 10.05.2024 - 01:30:54