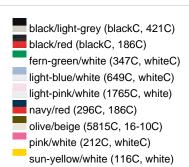

### Sandwich cap in a multitude of colour combinations

6 embroidered ventilation holes 6 decorative stitching lines on the peak Front panels laminated Lined satin sweatband Clip fastener with brass buckle and embroidered eyelet

Super heavy brushed cotton

**Fabric:** Outer fabric (350 g/m²): 100%

cotton

Country of origin: Volksrepublik China

Customs tariff number: 65050030

### Care instructions:



## Available colours

|                            | one size |
|----------------------------|----------|
| Weight in g                | 84 g     |
| VPE                        | 24/144   |
| (Pcs. per inner packaging  |          |
| / pcs. per outer packaging |          |

### Available colours









# **OEKO-TEX® Stoff**

The fabric of this article has been tested for harmful substances and certified acc. to STANDARD 100 by OEKO-TEX®



# 6 Panel

Division of cap into 6 segments. Advantage: One of the most popular cap shapes in Europe

Stand: 10.05.2024 - 01:30:54