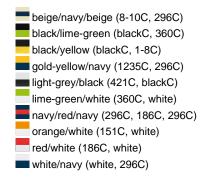

### Sandwich cap in a multitude of colour combinations

6 embroidered ventilation holes 6 decorative stitching lines on the peak Front panels laminated Lined satin sweatband Clip fastener with brass buckle and embroidered eyelet

Super heavy brushed cotton

**Fabric:** Outer fabric (350 g/m²): 100%

cotton

Country of origin: Volksrepublik China

Customs tariff number: 65050030

### Care instructions:



## Available colours

|                            | one size |
|----------------------------|----------|
| Weight in g                | 84 g     |
| VPE                        | 24/144   |
| (Pcs. per inner packaging  |          |
| / pcs. per outer packaging |          |

### Available colours









# **OEKO-TEX® Stoff**

The fabric of this article has been tested for harmful substances and certified acc. to STANDARD 100 by OEKO-TEX®



# 6 Panel

Division of cap into 6 segments. Advantage: One of the most popular cap shapes in Europe

Stand: 10.05.2024 - 01:30:54