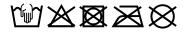

## Sandwich cap in a multitude of colour combinations

6 embroidered ventilation holes 6 decorative stitching lines on the peak Front panels laminated Lined satin sweatband Clip fastener with brass buckle and embroidered eyelet Super heavy brushed cotton

Fabric: Outer fabric (350 g/m²): 100%

cotton

Country of origin: Volksrepublik China

Customs tariff number: 65050030

## Care instructions:



## Available colours

|                            | one size |
|----------------------------|----------|
| Weight in g                | 84 g     |
| VPE                        | 24/144   |
| (Pcs. per inner packaging  |          |
| / pcs. per outer packaging |          |

# Available colours









# **OEKO-TEX® Stoff**

The fabric of this article has been tested for harmful substances and certified acc. to STANDARD 100 by OEKO-TEX®



# 6 Panel

Division of cap into 6 segments. Advantage: One of the most popular cap shapes in Europe

Stand: 20.05.2024 - 23:50:53