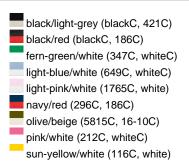

## Sandwich cap in a multitude of colour combinations

6 embroidered ventilation holes 6 decorative stitching lines on the peak Front panels laminated Lined satin sweatband Clip fastener with brass buckle and embroidered eyelet Super heavy brushed cotton

Fabric: Outer fabric (350 g/m²): 100%

cotton

Country of origin: Volksrepublik China

Customs tariff number: 65050030

## Care instructions:



## Available colours

|                            | one size |
|----------------------------|----------|
| Weight in g                | 84 g     |
| VPE                        | 24/144   |
| (Pcs. per inner packaging  |          |
| / pcs. per outer packaging |          |

# Available colours









# **OEKO-TEX® Stoff**

The fabric of this article has been tested for harmful substances and certified acc. to STANDARD 100 by OEKO-TEX®



# 6 Panel

Division of cap into 6 segments. Advantage: One of the most popular cap shapes in Europe

Stand: 20.05.2024 - 23:50:53