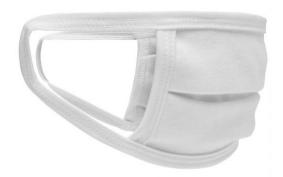

# MB113 Face-Mask Kids

### Re-usable mask

100% cotton single jersey, Two-ply Elastic band for a good fit Washable at 60°C Measurements: approx. 17 cm x 8 cm

Neither a medical product nor a personal protective equipment (PPE)

Exclusively for private, not for medical use