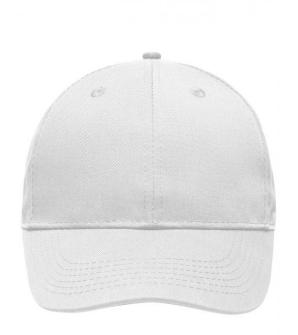

# High-quality 6 panel cap

Durable, hard-wearing mixed material 6 embroidered ventilation holes 6 decorative stitching lines on the peak Laminated front panels Pleasant to wear due to padded sweatband Clip fastener in mat silver with metal eyelet

# 6 Panel

Division of cap into 6 segments. Advantage: One of the most popular cap shapes in Europe

Stand: 02.06.2024 - 19:09:25