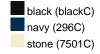

# High-quality 6 panel cap

Durable, hard-wearing mixed material 6 embroidered ventilation holes 6 decorative stitching lines on the peak Laminated front panels Pleasant to wear due to padded sweatband Clip fastener in mat silver with metal eyelet

**Fabric:** Outer fabric (260 g/m²): 65%

polyester, 35% cotton

Country of origin: Volksrepublik China

Customs tariff number: 65050030

# Care instructions:



#### Available colours

|                            | one size |
|----------------------------|----------|
| Weight in g                | 75 g     |
| VPE                        | 24/144   |
| (Pcs. per inner packaging  |          |
| / pcs. per outer packaging |          |

# Available colours









# **OEKO-TEX® Stoff**

The fabric of this article has been tested for harmful substances and certified acc. to STANDARD 100 by OEKO-TEX®



# 6 Panel

Division of cap into 6 segments. Advantage: One of the most popular cap shapes in Europe

Stand: 02.06.2024 - 19:09:25