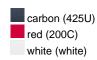

#### Available colours

|                            | one size |
|----------------------------|----------|
| Weight in g                | 75 g     |
| VPE                        | 24/144   |
| (Pcs. per inner packaging  |          |
| / pcs. per outer packaging |          |