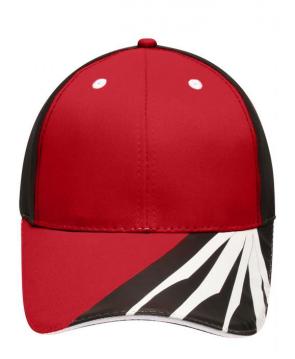

## 6 Panel sandwich cap in sturdy workwear style

Design elements in the style of James Nicholson by Daiber workwear 'STRONG' on peak and rear panel

Sturdy fabrics

Unbrushed surface

6 embroidered ventilation holes in contrasting colour

Laminated front panels

Padded sweatband

Metal buckle in mat silver with press stud and metal eyelet

Fabric: Outer fabric: 100% cotton

Volksrepublik China Country of origin:

**Customs tariff number:** 65050030

# Available colours

black/carbon/white (blackC, 425U, white) red/black/white (199C, blackC, white)

dark-green/black/white (343C, blackC, white) anavy/navy/white (296C, white) white/carbon/black (white, 430C, blackC)

## 6 Panel

Division of cap into 6 segments. Advantage: One of the most popular cap shapes in Europe

Stand: 02.06.2024 - 09:16:05