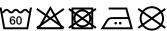

## Re-usable, two ply mouth-and-nose mask

Outside: 100% polyester, inside: 100% cotton

Elastic band for a good fit

Washable at 60°C Measurements: approx. 15,5 x 24 cm

Neither a medical product nor a personal protective equipment (PPE)

Exclusively for private, not for medical use

Fabric: Outer fabric: 100% polyester

Outer fabric 2: 100% cotton

Country of origin: Slowakei

**Customs tariff number:** 63079095

## Care instructions:









## Available colours

|                            | one size |
|----------------------------|----------|
| Weight in g                | 62 g     |
| VPE                        | 1/20     |
| (Pcs. per inner packaging  |          |
| / pcs. per outer packaging |          |

## Available colours

white (white)

Stand: 01.06.2024 - 22:56:06