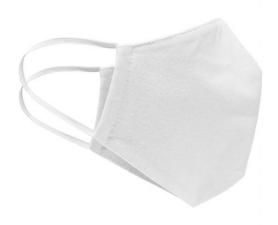

## Re-usable, two ply mouth-and-nose mask

Outside: 100% polyester, inside: 100% cotton

Elastic band for a good fit

Washable at 60°C Measurements: approx. 15,5 x 24 cm

Neither a medical product nor a personal protective equipment (PPE)

Exclusively for private, not for medical use

Fabric: Outer fabric: 100% polyester

Outer fabric 2: 100% cotton

Country of origin: Slowakei

**Customs tariff number:** 63079095

## Available colours

white (white)

Stand: 01.06.2024 - 22:56:06