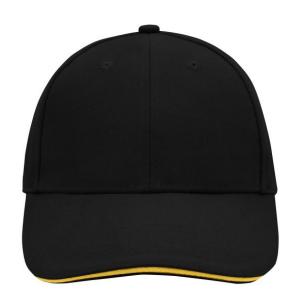

### Sandwich cap in a multitude of colour combinations

6 embroidered ventilation holes 6 decorative stitching lines on the peak Front panels laminated Lined satin sweatband Clip fastener with brass buckle and embroidered eyelet Super heavy brushed cotton