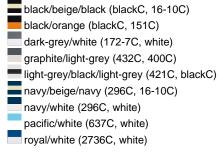

## Available colours

|                            | one size |
|----------------------------|----------|
| Weight in g                | 84 g     |
| VPE                        | 24/144   |
| (Pcs. per inner packaging  |          |
| / pcs. per outer packaging |          |

### Available colours