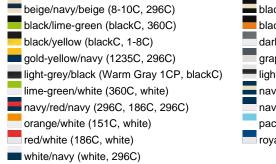

## Available colours

|                            | one size |
|----------------------------|----------|
| Weight in g                | 84 g     |
| VPE                        | 24/144   |
| (Pcs. per inner packaging  |          |
| / pcs. per outer packaging |          |

### Available colours