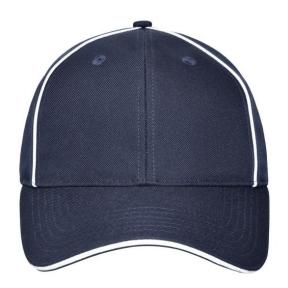

# High-quality 6 panel cap with reflective elements (without protective function/no PPE)

Recycled polyester

6 embroidered ventilation holes

6 decorative stitching lines on the peak

Laminated front panels

Pleasant to wear thanks to padded sweatband

Clip adjuster in mat silver with metal eyelet

**Fabric:** Outer fabric (205 g/m²): 100%

polyester (recycled)

Country of origin: Volksrepublik China

Customs tariff number: 65050030

### 6 Panel

Division of cap into 6 segments. Advantage: One of the most popular cap shapes in Europe

Stand: 01.11.2024 - 00:33:13