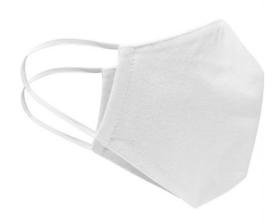

## Re-usable, two ply mouth-and-nose mask

Outside: 100% polyester, inside: 100% cotton

Elastic band for a good fit

Washable at 60°C

Measurements: approx. 15,5 x 24 cm

Neither a medical product nor a personal protective equipment (PPE)

## Available colours

white (white)

Stand: 01.06.2024 - 13:02:47