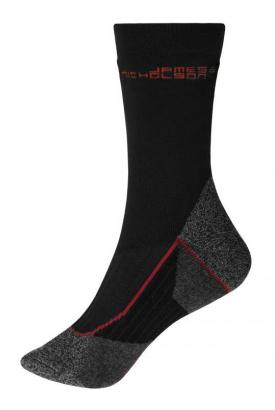

## Functional socks for ladies and men

Calf-high Warm and thermo-regulating Flat, pressure-free whipped seam Elastic, wide cuffs

**Fabric:** Outer fabric: 68% polyester, 18%

polyamide, 6% wool, 6% polypropylene, 2% elastane

# Available colours

black/red (blackC, 200C)