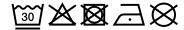

# Easy-care knitted fleece jacket for work and leisure time

Soft, warm, easy care fabric in melange look
Outside smooth, textured look
Inside soft and fluffy, roughened
2 side pockets with concealed zip, 2 inner pockets
Breast pocket made of woven fabric with contrasting zip
Contrasting seams

Stand-up collar Full-length under-panel zip with chin cup

Zips: YKK

JN1817: lightly waisted

**Fabric:** Outer fabric (230 g/m²): 80%

polyester (recycled), 20% polyester

Country of origin: Volksrepublik China

Customs tariff number: 61023090

Care instructions:



# Partner article:



Men's Structure Fleece Jacket Art-Nr.: JN1818

## Available colours

|                            | xs    | S     | M     | L     | XL    | XXL   | 3XL   |
|----------------------------|-------|-------|-------|-------|-------|-------|-------|
| Weight in g                | 390 g | 405 g | 420 g | 435 g | 465 g | 480 g | 515 g |
| VPE                        | 1/30  | 1/30  | 1/30  | 1/30  | 1/30  | 1/30  | 1/20  |
| (Pcs. per inner packaging  |       |       |       |       |       |       |       |
| / pcs. per outer packaging |       |       |       |       |       |       |       |

|                            | 4XL   |
|----------------------------|-------|
| Weight in g                | 550 g |
| VPE                        | 1/20  |
| (Pcs. per inner packaging