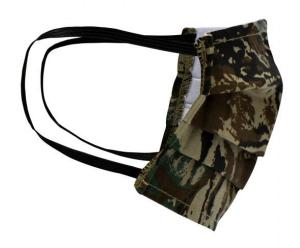

## MB112 Face-Mask folded

## Reusable, double-layer mouth-nose mask

100% cotton

Elastic rubber band for a good fit

Washable at 40 °

Dimensions approx: 8 x 18 cm

No medical device, no personal protective equipment (PPE)

Exclusively for private and non-medical applications