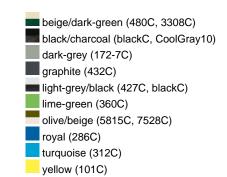

## Available colours

|                            | one size |
|----------------------------|----------|
| Weight in g                | 84 g     |
| VPE                        | 24/144   |
| (Pcs. per inner packaging  |          |
| / pcs. per outer packaging |          |

### Available colours

white (white)