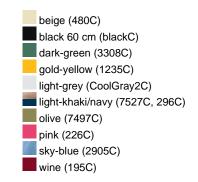

## Available colours

|                            | one size |
|----------------------------|----------|
| Weight in g                | 84 g     |
| VPE                        | 24/144   |
| (Pcs. per inner packaging  |          |
| / pcs. per outer packaging |          |

### Available colours

white (white)