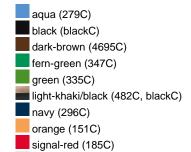

## Available colours

|                            | one size |
|----------------------------|----------|
| Weight in g                | 84 g     |
| VPE                        | 24/144   |
| (Pcs. per inner packaging  |          |
| / pcs. per outer packaging |          |

### Available colours

white (white)