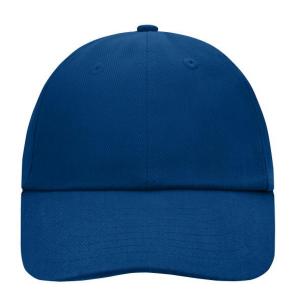

# Classic allround cap in many colour combinations

6 embroidered ventilation holes

8 decorative stitching lines on the peak

Low- profile

Padded satin sweatband

Matching children's cap ref. MB7010

Colour black also available in headsize 60 cm