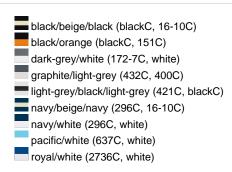

## Sandwich cap in a multitude of colour combinations

6 embroidered ventilation holes 6 decorative stitching lines on the peak Front panels laminated Lined satin sweatband Clip fastener with brass buckle and embroidered eyelet Super heavy brushed cotton

Fabric: Outer fabric (350 g/m²): 100%

cotton

Country of origin: Volksrepublik China

Customs tariff number: 65050030

## Care instructions:



## Available colours

|                            | one size |
|----------------------------|----------|
| Weight in g                | 84 g     |
| VPE                        | 24/144   |
| (Pcs. per inner packaging  |          |
| / pcs. per outer packaging |          |

# Available colours









# **OEKO-TEX® Stoff**

The fabric of this article has been tested for harmful substances and certified acc. to STANDARD 100 by OEKO-TEX®



# 6 Panel

Division of cap into 6 segments. Advantage: One of the most popular cap shapes in Europe

Stand: 02.06.2024 - 09:25:30