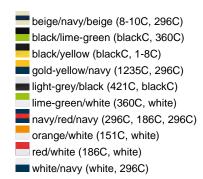

## Sandwich cap in a multitude of colour combinations

6 embroidered ventilation holes 6 decorative stitching lines on the peak Front panels laminated Lined satin sweatband Clip fastener with brass buckle and embroidered eyelet Super heavy brushed cotton

Fabric: Outer fabric (350 g/m²): 100%

cotton

Country of origin: Volksrepublik China

Customs tariff number: 65050030

## Care instructions:



## Available colours

|                            | one size |
|----------------------------|----------|
| Weight in g                | 84 g     |
| VPE                        | 24/144   |
| (Pcs. per inner packaging  |          |
| / pcs. per outer packaging |          |

# Available colours









# **OEKO-TEX® Stoff**

The fabric of this article has been tested for harmful substances and certified acc. to STANDARD 100 by OEKO-TEX®



# 6 Panel

Division of cap into 6 segments. Advantage: One of the most popular cap shapes in Europe

Stand: 02.06.2024 - 09:25:30