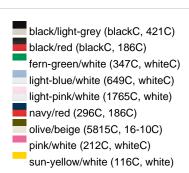

## Sandwich cap in a multitude of colour combinations

6 embroidered ventilation holes 6 decorative stitching lines on the peak Front panels laminated Lined satin sweatband Clip fastener with brass buckle and embroidered eyelet Super heavy brushed cotton

Fabric: Outer fabric (350 g/m²): 100%

cotton

Country of origin: Volksrepublik China

Customs tariff number: 65050030

## Care instructions:



## Available colours

|                            | one size |
|----------------------------|----------|
| Weight in g                | 84 g     |
| VPE                        | 24/144   |
| (Pcs. per inner packaging  |          |
| / pcs. per outer packaging |          |

# Available colours









# **OEKO-TEX® Stoff**

The fabric of this article has been tested for harmful substances and certified acc. to STANDARD 100 by OEKO-TEX®



# 6 Panel

Division of cap into 6 segments. Advantage: One of the most popular cap shapes in Europe

Stand: 02.06.2024 - 09:25:30