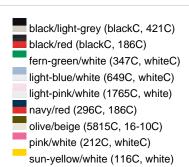

### Sandwich cap in a multitude of colour combinations

6 embroidered ventilation holes 6 decorative stitching lines on the peak Front panels laminated Lined satin sweatband Clip fastener with brass buckle and embroidered eyelet Super heavy brushed cotton

**Fabric:** Outer fabric (350 g/m²): 100%

cotton

Country of origin: Volksrepublik China

Customs tariff number: 65050030

### Care instructions:



## Available colours

|                            | one size |
|----------------------------|----------|
| Weight in g                | 84 g     |
| VPE                        | 24/144   |
| (Pcs. per inner packaging  |          |
| / pcs. per outer packaging |          |

### Available colours









# **OEKO-TEX® Stoff**

The fabric of this article has been tested for harmful substances and certified acc. to STANDARD 100 by OEKO-TEX®



# 6 Panel

Division of cap into 6 segments. Advantage: One of the most popular cap shapes in Europe

Stand: 02.06.2024 - 10:06:25