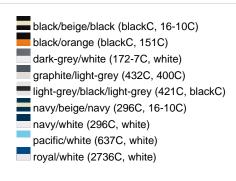

### Sandwich cap in a multitude of colour combinations

6 embroidered ventilation holes 6 decorative stitching lines on the peak Front panels laminated Lined satin sweatband Clip fastener with brass buckle and embroidered eyelet Super heavy brushed cotton

**Fabric:** Outer fabric (350 g/m²): 100%

cotton

Country of origin: Volksrepublik China

Customs tariff number: 65050030

### Care instructions:



## Available colours

|                            | one size |
|----------------------------|----------|
| Weight in g                | 84 g     |
| VPE                        | 24/144   |
| (Pcs. per inner packaging  |          |
| / pcs. per outer packaging |          |

### Available colours









# **OEKO-TEX® Stoff**

The fabric of this article has been tested for harmful substances and certified acc. to STANDARD 100 by OEKO-TEX®



# 6 Panel

Division of cap into 6 segments. Advantage: One of the most popular cap shapes in Europe

Stand: 02.06.2024 - 10:06:25