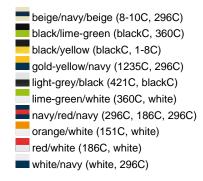

### Sandwich cap in a multitude of colour combinations

6 embroidered ventilation holes 6 decorative stitching lines on the peak Front panels laminated Lined satin sweatband Clip fastener with brass buckle and embroidered eyelet Super heavy brushed cotton

**Fabric:** Outer fabric (350 g/m²): 100%

cotton

Country of origin: Volksrepublik China

Customs tariff number: 65050030

### Care instructions:



## Available colours

|                            | one size |
|----------------------------|----------|
| Weight in g                | 84 g     |
| VPE                        | 24/144   |
| (Pcs. per inner packaging  |          |
| / pcs. per outer packaging |          |

### Available colours









# **OEKO-TEX® Stoff**

The fabric of this article has been tested for harmful substances and certified acc. to STANDARD 100 by OEKO-TEX®



# 6 Panel

Division of cap into 6 segments. Advantage: One of the most popular cap shapes in Europe

Stand: 02.06.2024 - 10:06:25