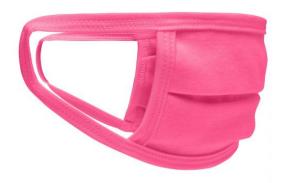

# MB113 Face-Mask Kids

### Re-usable mask

100% cotton single jersey, Two-ply Elastic band for a good fit Washable at 60°C

Measurements: approx. 17 cm x 8 cm

Neither a medical product nor a personal protective equipment (PPE)

Exclusively for private, not for medical use