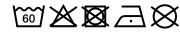

# MB113 Face-Mask Kids





### Re-usable mask

100% cotton single jersey, Two-ply Elastic band for a good fit Washable at 60°C

Measurements: approx. 17 cm x 8 cm

Neither a medical product nor a personal protective equipment (PPE)

Exclusively for private, not for medical use

MADE IN GERMANY

Outer fabric: 100% cotton Fabric:

Country of origin: Deutschland

**Customs tariff number:** 63079095

# Care instructions:



#### Available colours

|                            | one size |
|----------------------------|----------|
| Weight in g                | 7 g      |
| VPE                        | 10/100   |
| (Pcs. per inner packaging  |          |
| / pcs. per outer packaging |          |

## Available colours







Stand: 02.06.2024 - 03:08:38