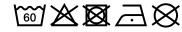

## Re-usable mask

100% cotton single jersey, Two-ply Elastic band for a good fit Washable at 60°C

Measurements: approx. 17 cm x 8 cm

Neither a medical product nor a personal protective equipment (PPE) Exclusively for private, not for medical use

MADE IN GERMANY

Outer fabric: 100% cotton Fabric:

Country of origin: Deutschland

**Customs tariff number:** 63079095

## Care instructions:



## Available colours

|                            | one size |
|----------------------------|----------|
| Weight in g                | 7 g      |
| VPE                        | 10/100   |
| (Pcs. per inner packaging  |          |
| / pcs. per outer packaging |          |

## Available colours







Stand: 01.11.2024 - 00:35:05