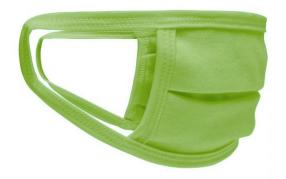

## Re-usable mask

100% cotton single jersey, Two-ply Elastic band for a good fit Washable at 60°C

Measurements: approx. 17 cm x 8 cm

Neither a medical product nor a personal protective equipment (PPE) Exclusively for private, not for medical use