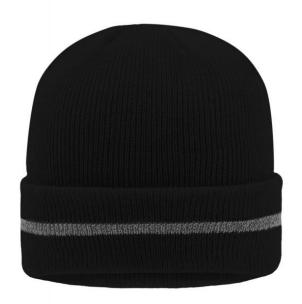

## **MB7141 Reflective Beanie**

Classic knitted beanie with a reflective stripe on the brim (without protective function/no PPE)

Twin-layer knitting

**Fabric:** Outer fabric: 100% polyacrylic

Country of origin: Volksrepublik China

#### Available colours

bright-orange/silver (805M, 421EC)

bright-yellow/silver (809M, 421EC)