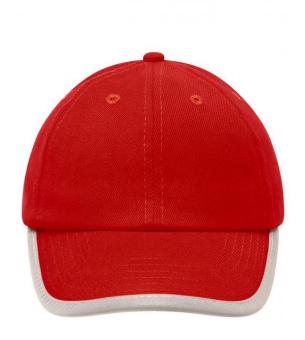

# Original 6 panel cap with reflective border around the peak (without protective function/no PPE)

6 embroidered ventilation holes

6 decorative stitching lines on the peak

Low profile

Matching children's cap ref. MB6193

## 6 Panel

Division of cap into 6 segments. Advantage: One of the most popular cap shapes in Europe

Stand: 02.06.2024 - 08:51:39