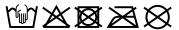

# Classic allround cap in many colour combinations

6 embroidered ventilation holes 8 decorative stitching lines on the peak

Low-profile

Padded satin sweatband

Matching children's cap ref. MB7010

Colour black also available in headsize 60 cm

Also available with sandwich, see ref. MB6112

Metal buckle in mat silver with press stud and embroidered eyelet

Heavy brushed cotton

Fabric: Outer fabric (350 g/m²): 100%

cotton

Country of origin: Volksrepublik China

**Customs tariff number:** 65050030

#### Care instructions:



#### Partner article:



### Available colours

|                            | one size |
|----------------------------|----------|
| Weight in g                | 84 g     |
| VPE                        | 24/144   |
| (Pcs. per inner packaging  |          |
| / pcs. per outer packaging |          |

### Available colours









## **OEKO-TEX® Stoff**

The fabric of this article has been tested for harmful substances and certified acc. to STANDARD 100 by OEKO-TEX®



## 6 Panel

Division of cap into 6 segments. Advantage: One of the most popular cap shapes in Europe

Stand: 02.06.2024 - 05:44:58