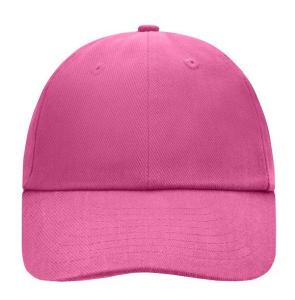

# Classic allround cap in many colour combinations

6 embroidered ventilation holes 8 decorative stitching lines on the peak

Low-profile

Padded satin sweatband

Matching children's cap ref. MB7010

Colour black also available in headsize 60 cm

Also available with sandwich, see ref. MB6112

Metal buckle in mat silver with press stud and embroidered eyelet Heavy brushed cotton

Fabric: Outer fabric (350 g/m²): 100%

cotton

Volksrepublik China Country of origin:

## 6 Panel

Division of cap into 6 segments. Advantage: One of the most popular cap shapes in Europe

Stand: 02.06.2024 - 05:58:54